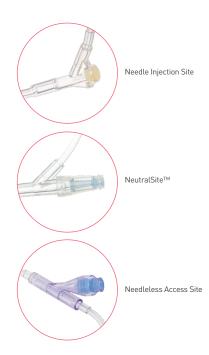

## **Transfusion Sets**

Our Transfusion Sets lines are made from medical grade non-toxic PVC and offer a 200 micron filter that allows a dosage of 20 drops per mL.

- 200 micron chamber (20 drops per mL)
- > Vented spike
- Available in a range of tube lengths
- (>) 3mm tubing diameter
- Male Luer lock with rotating collar
- Available with NeutralSite™ Needleless Access Site or an option with needle injection site

| Transfusion Sets |                                                                                   |        |                        | STERILE    |
|------------------|-----------------------------------------------------------------------------------|--------|------------------------|------------|
| RE-ORDER         | DESCRIPTION                                                                       | LENGTH | NEEDLELESS ACCESS SITE | CARTON QTY |
| IV020000         | Transfusion Set with 200um Filter Vented Chamber and Injection Site               | 220cm  | Needle Injection Site  | 100        |
| IV020001         | Transfusion Set with NeutralSite™                                                 | 220cm  | NeutralSite™           | 100        |
| IV020002         | Transfusion Set with Needleless Access Site                                       | 405cm  | Needleless Access Site | 50         |
| IV020003         | Transfusion Set with Non-Return Valve and 2 x NeutralSite™                        | 245cm  | 2 x NeutralSite™       | 100        |
| IV020010         | Transfusion Set with 6cm PCA Side Arm,<br>2 x Non-Return Valves, 2 x NeutralSite™ | 251cm  | 2 x NeutralSite™       | 100        |