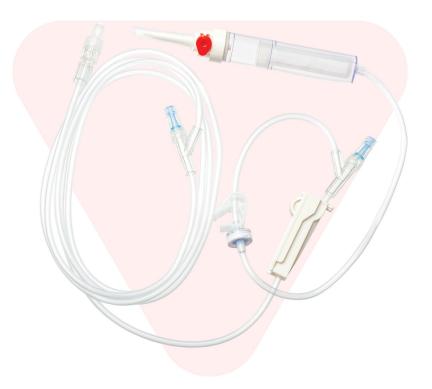

## **Transfusion Sets**

Our Transfusion Sets lines are made from medical grade non-toxic PVC and offer a 200 micron filter that allows a dosage of 20 drops per mL.

- 200 micron chamber (20 drops per mL)
- > Vented spike
- Available in a range of tube lengths
- (>) 3mm tubing diameter
- Male Luer lock with rotating collar
- Available with NeutralSite™ Needleless Access Site or an option with needle injection site

| Transfusion Sets |                                                                                   |        |                        | STERILE    |
|------------------|-----------------------------------------------------------------------------------|--------|------------------------|------------|
| RE-ORDER         | DESCRIPTION                                                                       | LENGTH | NEEDLELESS ACCESS SITE | CARTON QTY |
| IV020000         | Transfusion Set with 200um Filter Vented Chamber and Injection Site               | 220cm  | Needle Injection Site  | 100        |
| IV020001         | Transfusion Set with NeutralSite™                                                 | 220cm  | NeutralSite™           | 100        |
| IV020002         | Transfusion Set with Needleless Access Site                                       | 405cm  | Needleless Access Site | 50         |
| IV020003         | Transfusion Set with Non-Return Valve and 2 x NeutralSite™                        | 245cm  | 2 x NeutralSite™       | 100        |
| IV020010         | Transfusion Set with 6cm PCA Side Arm,<br>2 x Non-Return Valves, 2 x NeutralSite™ | 251cm  | 2 x NeutralSite™       | 100        |